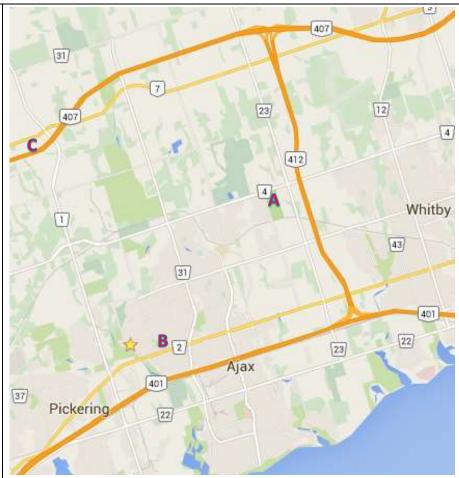

Ajax Baseball

A Sportsplex at the Audley Recreation Centre [ARC]

**B** Hermitage Park

C Don Beer Park