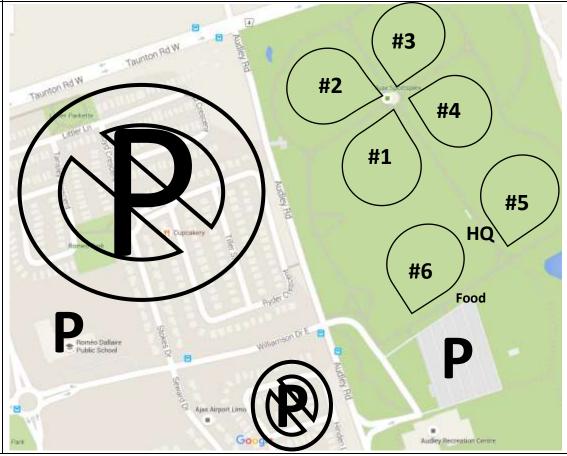

### We are running out of 3 facilities this weekend

| All Series      | Sportsplex [aka Pan-AM diamonds or Audley Recreation Centre/ARC | 2001 Audley Rd, Ajax, ON L1Z 1V6 Parking at the Audley Recreational Centre                                                                                                                          |
|-----------------|-----------------------------------------------------------------|-----------------------------------------------------------------------------------------------------------------------------------------------------------------------------------------------------|
| Bantam & Midget | Hermitage                                                       | 95 Church St. N., Ajax, ON L1T 2W4\ Parking at Lincoln Alexander P.S. or across the street in the high school parking lot DO NOT PARK IN THE CHURCH PARKING LOT – YOU WILL BE TICKETED AND/OR TOWED |
| Bantam & Midget | Don Beer                                                        | Approx. 1603 Highway 7, Brougham, ON L0H 1A0 Parking at diamond                                                                                                                                     |

### Teams will need to pick up their team kit when they arrive for their first game.

If you are at Sportsplex for your Friday game, the tournament headquarters will have all team kits. Headquarters will be right next to the 3<sup>rd</sup> base dugout on Diamond #5 [Sportsplex #5].

# SportsPlex At the Audley Recreation Centre [ARC]

2001 Audley Rd, Ajax, ON L1Z 1V6

South West of Taunton Road West & HWY 412 ETR [West of Lakeridge Road]

Alternate Parking: Romeo Dollaire Public School

No Parking: Virtually all side streets [this is aggressively ticketed due to neighbourhood complaints]