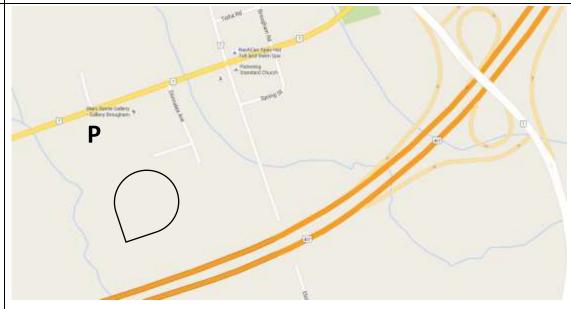

### We are running out of 3 facilities this weekend

| All Series      | Sportsplex [aka Pan-AM diamonds or Audley Recreation Centre/ARC | 2001 Audley Rd, Ajax, ON L1Z 1V6 Parking at the Audley Recreational Centre                                                                                                                          |
|-----------------|-----------------------------------------------------------------|-----------------------------------------------------------------------------------------------------------------------------------------------------------------------------------------------------|
| Bantam & Midget | Hermitage                                                       | 95 Church St. N., Ajax, ON L1T 2W4\ Parking at Lincoln Alexander P.S. or across the street in the high school parking lot DO NOT PARK IN THE CHURCH PARKING LOT – YOU WILL BE TICKETED AND/OR TOWED |
| Bantam & Midget | Don Beer                                                        | Approx. 1603 Highway 7, Brougham, ON L0H 1A0 Parking at diamond                                                                                                                                     |

## **Don Beer Park**

### **NOT DON BEER ARENA**

1603 Highway 7, Brougham, ON L0H 1A0

South West of Brock **Road** & Hwy 7 [in Pickering] & North of 407

Not Brock **Street** in Whitby