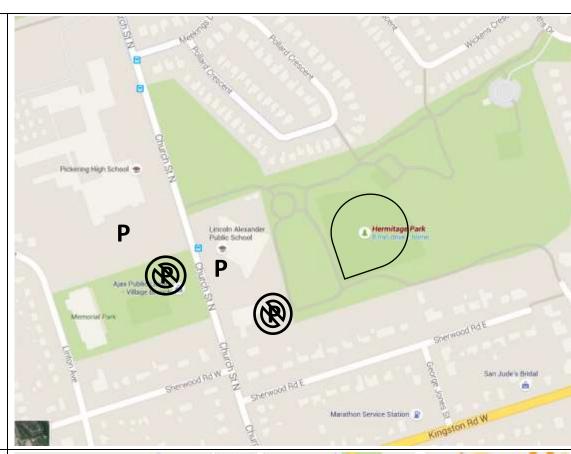

### We are running out of 3 facilities this weekend

| All Series      | Sportsplex [aka Pan-AM diamonds or Audley Recreation Centre/ARC | 2001 Audley Rd, Ajax, ON L1Z 1V6 Parking at the Audley Recreational Centre                                                                                                                          |
|-----------------|-----------------------------------------------------------------|-----------------------------------------------------------------------------------------------------------------------------------------------------------------------------------------------------|
| Bantam & Midget | Hermitage                                                       | 95 Church St. N., Ajax, ON L1T 2W4\ Parking at Lincoln Alexander P.S. or across the street in the high school parking lot DO NOT PARK IN THE CHURCH PARKING LOT – YOU WILL BE TICKETED AND/OR TOWED |
| Bantam & Midget | Don Beer                                                        | Approx. 1603 Highway 7, Brougham, ON L0H 1A0 Parking at diamond                                                                                                                                     |

# Hermitage Park

95 Church St. N., Ajax, ON L1T 2W4

North East of Kingston Road [Old Hwy #2] On Church Street

Primary Parking: Lincoln Alexander Public School

Alternate Parking: Pickering High School

No Parking: Church parking lot [private property]